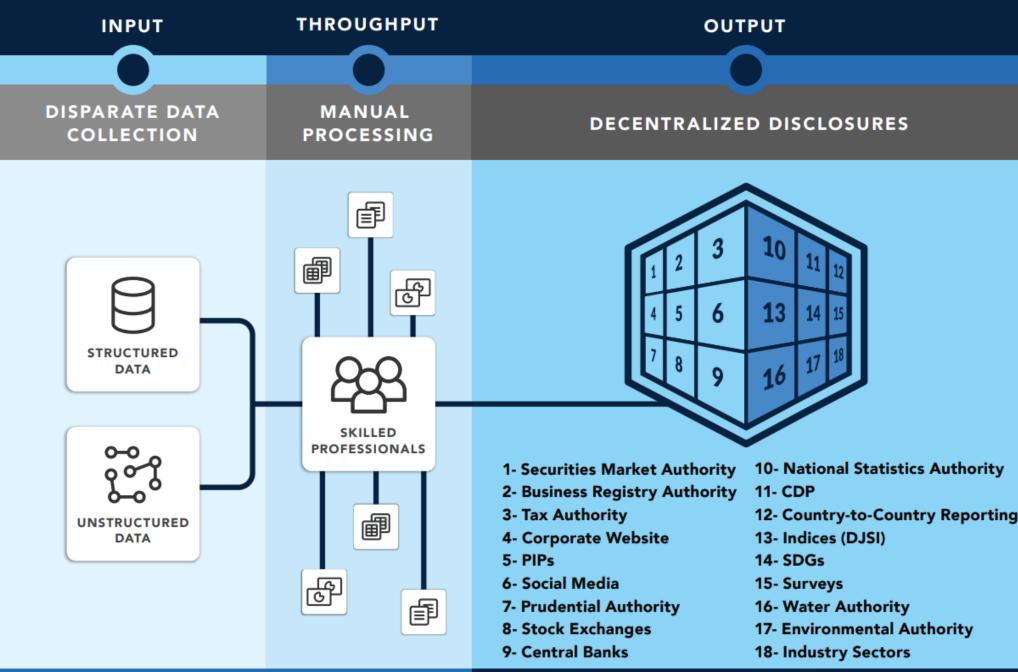

# Auditing and Assurance of "Connected Data" for Statutory Reporting

**Liv Watson**Workiva Inc.

Charles Calovich Workiva Inc.



#### Majority of financial restatements stem from manual reporting processes

RECORD CLOSE CONSOLIDATE ANALYZE REPORT STAKEHOLDERS

\$221B

OF ANNUAL INVESTMENTS
AND MAJORITY OF
INNOVATION















#### Majority of financial restatements stem from manual reporting processes

RECORD CLOSE CONSOLIDATE ANALYZE REPORT STAKEHOLDERS

\$221B

OF ANNUAL INVESTMENTS
AND MAJORITY OF
INNOVATION















### Our Objective with Connected Data Assurance & Auditing

Leverage new technology and concepts to provide assurance over the data sources and outputs





Data Integrity & Consistency



Maximize Value-Add Time

### Our Objective with Connected Data Assurance & Auditing

Leverage new technology to provide assurance of the data sources and outputs

#### Compliance Monitoring (COMO)

Lev