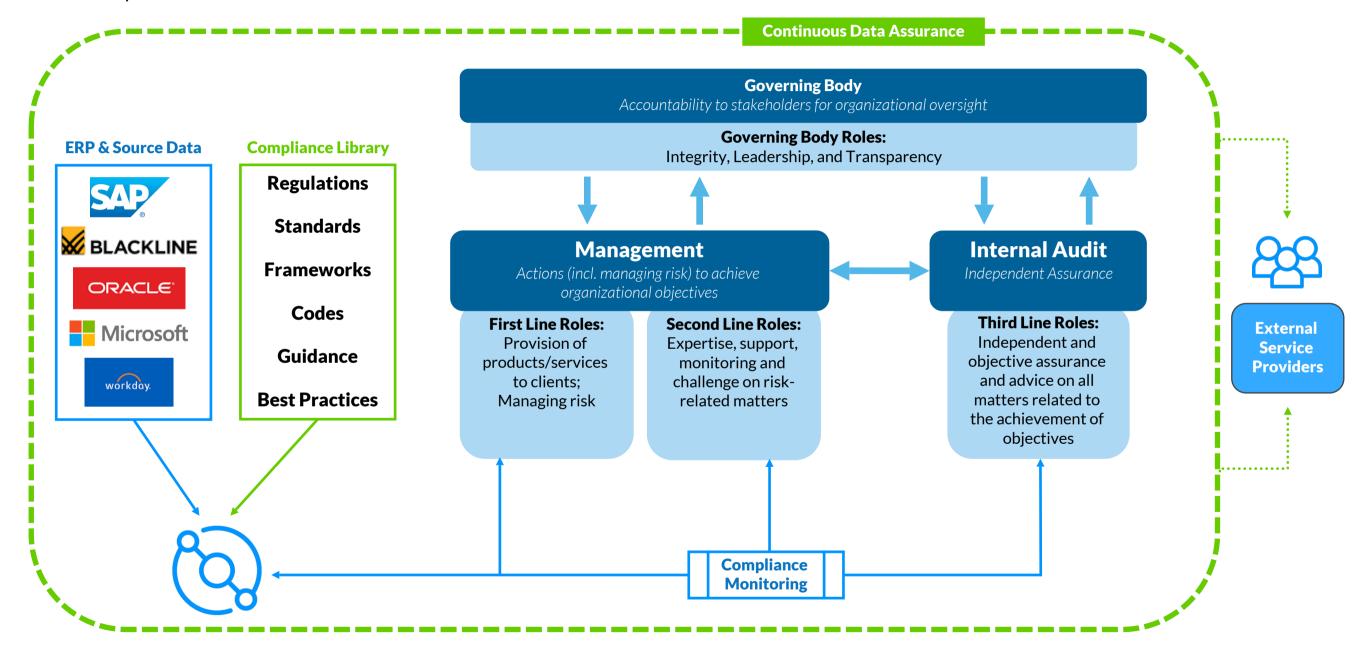

#### The Impact on the Three Lines Model

## Assurance and Auditing across Connected Data

### Compliance Monitoring (COMO):

How we identify, manage, and refresh frameworks to create purpose driven work with data

### Continuous Data Assurance:

How we define, identify, and mediate anomalous data through the reporting process