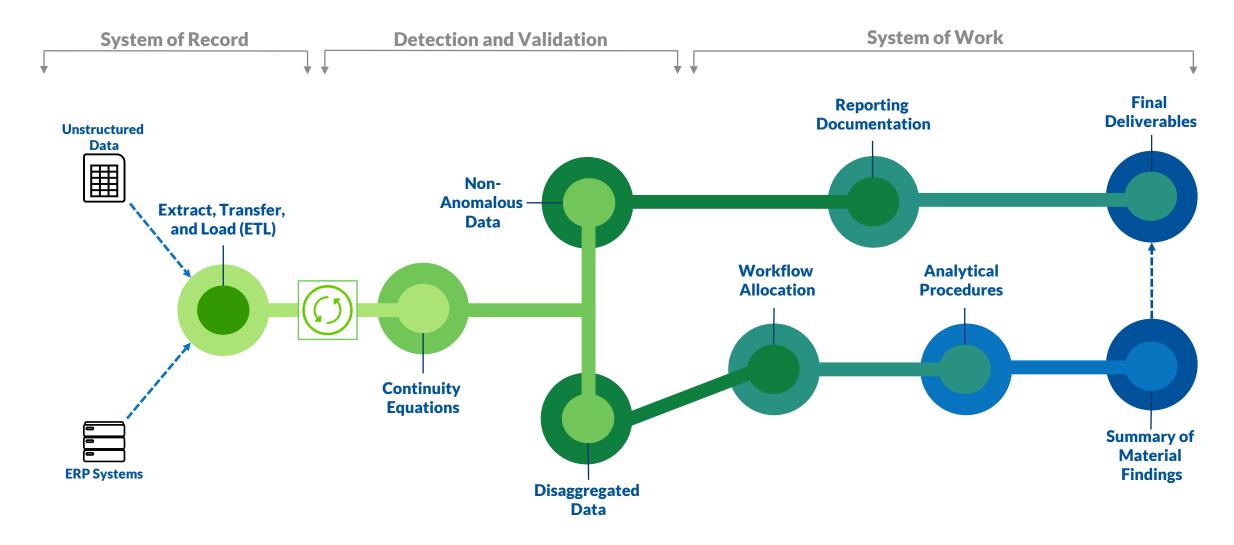

### Continuous Data Assurance:

How we define, identify, and mediate anomalous data through the reporting process

### CDA Life Cycle: