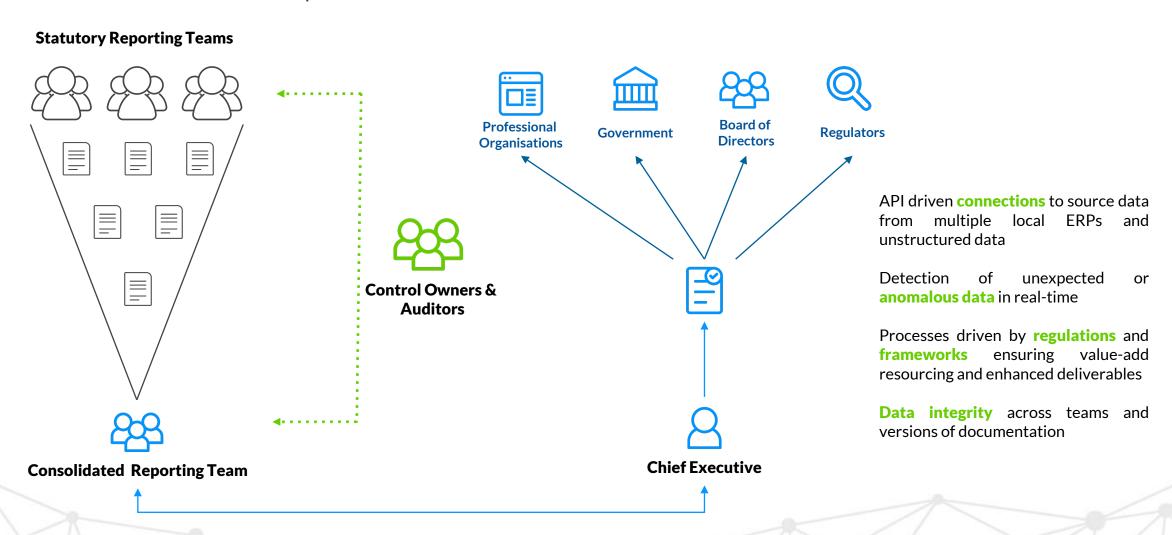

axonomies and frameworks to reflect regulatory changes and structure to enhance assurance coordination and reduce task repetition

#### Continuous Data Assurance (CDA)

Tapping directly into source data to create analyses at the transactional level to better identify anomalous situations and manage their remediation

#### The Impact on the Three Lines Model







## Assurance and Auditing across Connected Data

### Compliance Monitoring (COMO):

How we identify, manage, and refresh frameworks to create purpose driven work with data

### COMO Life Cycle



### Continuous Data Assurance:

How we define, identify, and mediate anomalous data through the reporting process

### CDA Life Cycle:



# Impact and Value Add over Assurance and Auditing

#### The Impact on the Connected Data Process



### Questions?

### Thanks for your attention!

**Liv Watson** Workiva Inc.

liv.watson@workiva.com

Charles Calovich Workiva Inc.

charles.calovich@workiva.com