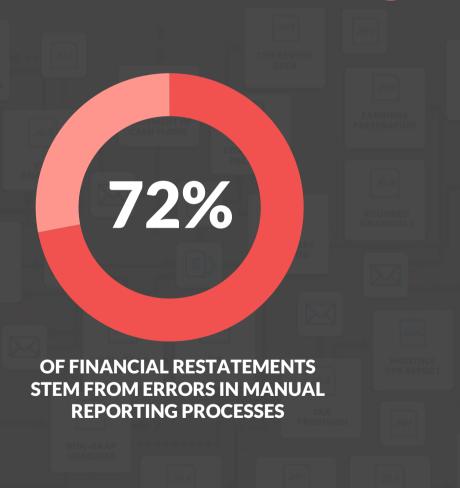

#### Majority of financial restatements stem from manual reporting processes

RECORD CLOSE CONSOLIDATE ANALYZE REPORT STAKEHOLDERS

\$221B

OF ANNUAL INVESTMENTS
AND MAJORITY OF
INNOVATION