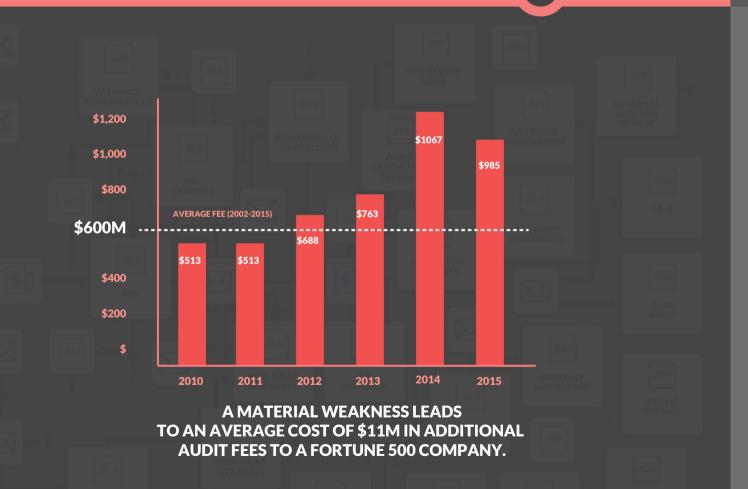

#### Majority of financial restatements stem from manual reporting processes

RECORD CLOSE CONSOLIDATE ANALYZE REPORT STAKEHOLDERS

\$221B

OF ANNUAL INVESTMENTS
AND MAJORITY OF
INNOVATION