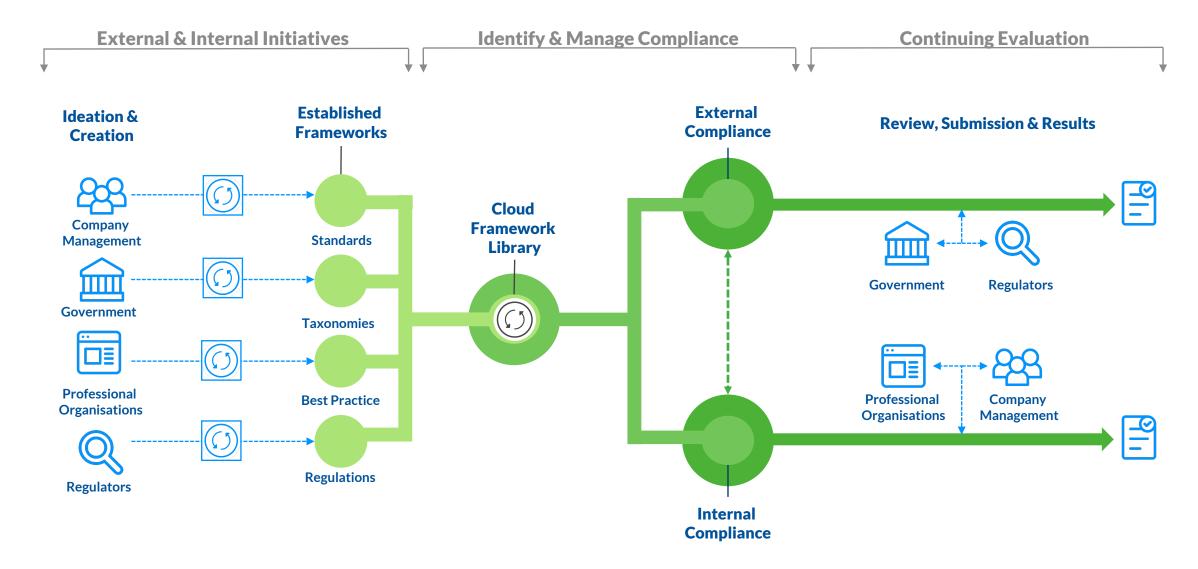

### Compliance Monitoring (COMO):

How we identify, manage, and refresh frameworks to create purpose driven work with data

### COMO Life Cycle